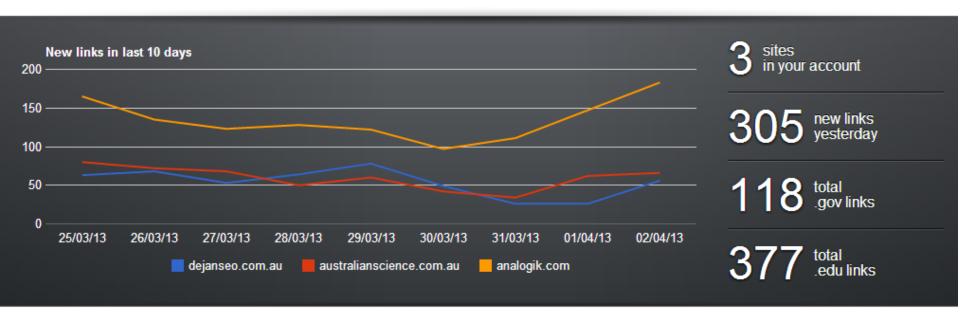

#### All sites:

| Domain                   | New links since last login | Last Scan Options |
|--------------------------|----------------------------|-------------------|
| dejanseo.com.au          | 0                          | 2013-04-03 14:42  |
| australianscience.com.au | 0                          | 2013-04-03 11:10  |
| analogik.com             | 2                          | 2013-04-03 11:40  |
|                          |                            |                   |