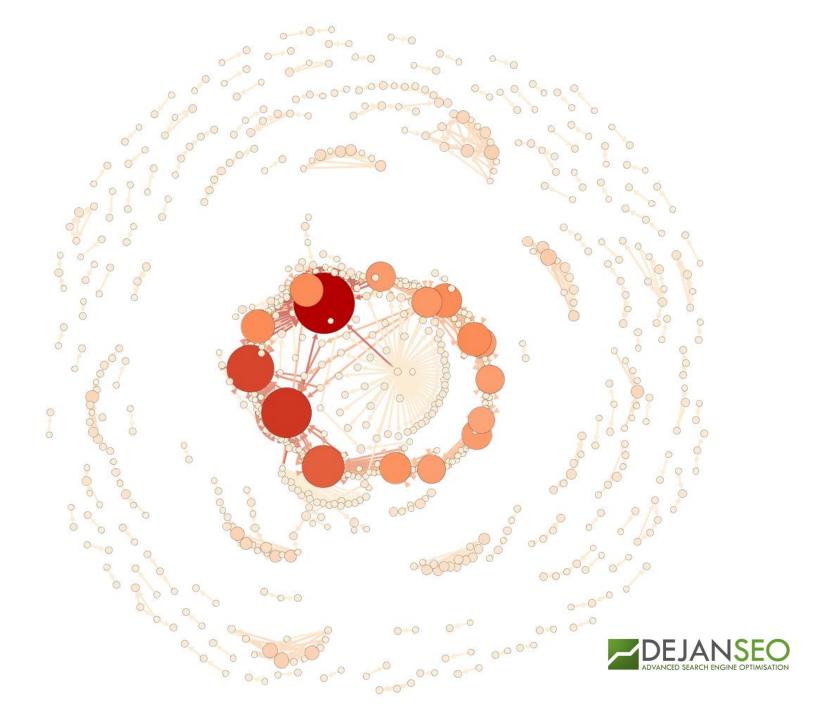

**Defining Top Liabilities** 

**Negative Impact** 

| tPR ▼     | uPR ▼    | udBL ▼     | D -          | avgD ▽         | uGOV ▼ | uEDU ▼  | D 🔻  | avgD ▼         | aTrust ▼       | mTrust ▼ | Length ▼ | S1(n10) ▼  | S2(n10v) ▼ |      | S4(r ▼       |              | S6( ▼      | Sx▼            |
|-----------|----------|------------|--------------|----------------|--------|---------|------|----------------|----------------|----------|----------|------------|------------|------|--------------|--------------|------------|----------------|
| 397       | 274      | 547        | 0.50         | 0.02           | 1      | 14      | 0.07 | -0.24          | -0.22          | 2        | 0        | 3298       | 600        | 3300 | -364         | 35           | -399       | 3176           |
| 15        | 15       | 624        | 0.02         | -0.46          | 0      | 15      | 0.00 | -0.31          | -0.77          | 2        | 12       | 487        | SPAN       |      | -1161        | -688         | -473       | -4265          |
| 64        | 43       | 352        | 0.12         | -0.36          | 0      | 12      | 0.00 | -0.31          | -0.67          | 2        | 0        | 543        | SPAIN      |      | -815         | -434         | -381       | -5412          |
| 96        | 88       | 114        | 0.77         | 0.29           | 3      | 9       | 0.33 | 0.02           | 0.31           | 2        | 0        | 441        | 260        | 420  | 378          | 354          | 24         | 2931           |
| 54        | 44       | 22         | 2.00         | 1.52           | 0      | 12      | 0.00 | -0.31          | 1.21           | 2        | 0        | 259        | 242        | 2402 | 1450         | 1826         | -376       | 1472           |
| 194       | 143      | 318        | 0.45         | -0.03          | 1      | 10      | 0.10 | -0.21          | -0.24          | 2        | 0        | 1129       | 311        | 2291 | -279         | -34          | -244       | -1366          |
| 74        | 58       | 110        | 0.53         | 0.05           | 1      | 10      | 0.10 | -0.21          | -0.17          | 2        | 0        | 348        | 233        | 2213 | -183         | 53           | -236       | 303            |
| 45        | 40       | 732        | 0.05         | -0.43          | 1      | 9       | 0.11 | -0.20          | -0.63          | 2        | 0        | 786        | 259        | 2059 | -646         | -438         | -208       | -12446         |
| 20        | 20       | 180        | 0.11         | -0.37          | 1      | 9       | 0.11 | -0.20          | -0.57          | 2        | 0        | 272        | 207        | 2007 | -573         | -370         | -203       | -1327          |
| 34        | 34       | 52         | 0.65         | 0.17           | 0      | 10      | 0.00 | -0.31          | -0.14          | 2        | 0        | 235        | 204        | 2004 | -139         | 174          | -314       | 308            |
| 131       | 55       | 498        | 0.11         | -0.37          | 0      | 17      | 0.00 | -0.31          | -0.68          | 1        | 14       | 444        | CDAR       | T SA | -1179        | -638         | -541       | -10115         |
| 103       | 53       | 510        | 0.10         | -0.38          | 0      | 17      | 0.00 | -0.31          | -0.69          | 1        | 14       | 440        | SPAN       |      | -1190        | -649         | -541       | -10158         |
| 55        | 49       | 56         | 0.88         | 0.40           | 0      | 8       | 0.00 | -0.31          | 80.0           | 2        | 0        | 215        |            | J5   | 66           | 317          | -251       | 1085           |
| 29        | 13       | 169        | 0.08         | -0.40          | 1      | 7       | 0.14 | -0.17          | -0.57          | 2        | 0        | 204        | 164        | 1604 | -460         | -323         | -137       | -885           |
| 11        | 9        | 81         | 0.11         | -0.37          | 0      | 8       | 0.00 | -0.31          | -0.68          | 2        | 0        | 175        | 161        | 1601 | -546         | -295         | -251       | -269           |
| 120       | 58       | 504        | 0.12         | -0.36          | 1      | 6       | 0.17 | -0.15          | -0.51          | 2        | 0        | 725        | 198        | 1458 | -373         | -266         | -107       | -10659         |
| 115       | 67       | 268        | 0.25         | -0.23          | 0      | - 1     | 0.00 | -0.31          | -0.54          | 2        | 0        | 499        | 176        | 1436 | -390         | -165         | -225       | -4125          |
| 37        | 26<br>49 | 564<br>501 | 0.05<br>0.10 | -0.43<br>-0.38 | 0      | 5<br>14 | 0.40 | 0.09           | -0.35<br>-0.70 | 2        | 0        | 433<br>385 | SPAN       | 3    | -248         | -310<br>-544 | 62<br>-446 | -6359<br>-9376 |
| 124<br>21 | 21       | 411        | 0.10         | -0.43          | 0      | 7       | 0.00 | -0.31<br>-0.31 | -0.74          | 2        | 14<br>0  | 313        | SPAIV      | 417  | -990<br>-526 | -304         | -222       | -3699          |
| 33        | 23       | 175        | 0.03         | -0.45          | 1      | 6       | 0.00 | -0.31          | -0.74          | 2        | 0        | 221        | 148        | 1408 | -348         | -245         | -103       | -1402          |
| 25        | 19       | 173        | 0.13         | -0.33          | 1      | 6       | 0.17 | -0.15          | -0.49          | 2        | 0        | 206        | 147        | 1407 | -363         | -260         | -103       | -1216          |
| 30        | 19       | 163        | 0.11         | -0.36          | 1      | 6       | 0.17 | -0.15          | -0.51          | 2        | 0        | 202        | 146        | 1406 | -358         | -255         | -103       | -1125          |
| 32        | 28       | 58         | 0.48         | 0.00           | 0      | 7       | 0.00 | -0.31          | -0.31          | 2        | 0        | 172        | 143        | 1403 | -218         | 2            | -220       | 5              |
| 26        | 22       | 62         | 0.35         | -0.12          | 0      | 7       | 0.00 | -0.31          | -0.44          | 2        | 0        | 167        | 143        | 1403 | -307         | -88          | -220       | -170           |
| 4         | 4        | 14         | 0.29         | -0.19          | 0      | 7       | 0.00 | -0.31          | -0.51          | 2        | 0        | 141        | 140        | 1400 | -355         | -136         | -219       | -11            |
| 74        | 66       | 597        | 0.11         | -0.37          | 4      | 2       | 2.00 | 1.69           | 1.32           | 2        | Ö        | 908        | 199        | 1279 | 843          | -236         | 1079       | -14546         |
| 63        | 47       | 88         | 0.53         | 0.05           | 2      | 4       | 0.50 | 0.19           | 0.24           | 2        | 0        | 203        | 128        | 1208 | 146          | 33           | 113        | 225            |
| 11        | 11       | 331        | 0.03         | -0.45          | 1      | 5       | 0.20 | -0.11          | -0.56          | 2        | 0        | 193        | 127        | 1207 | -338         | -270         | -68        | -1626          |
| 20        | 47       | 450        | 0.44         | 0.27           | 0      | Č       | 0.00 | 0.24           | 0.00           | 2        | 0        | 474        | 105        | 1205 | 442          | 224          | 400        | 1000           |