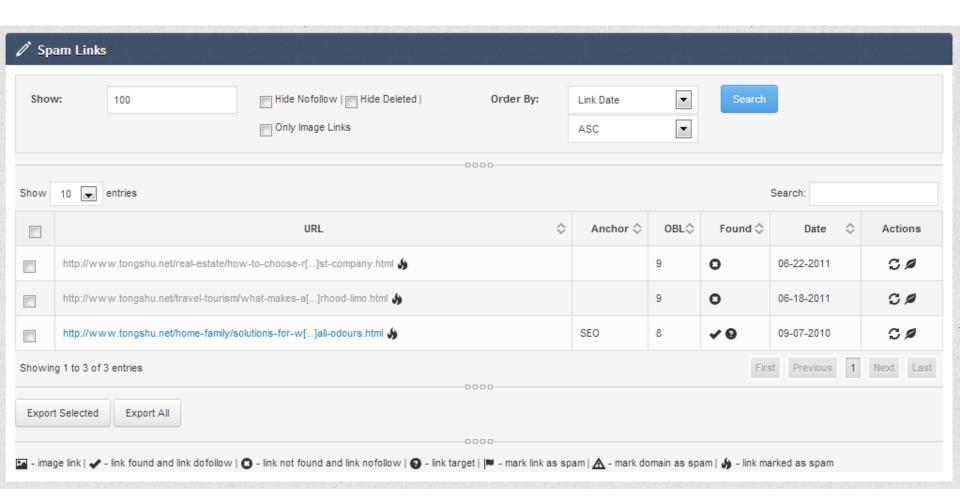

e
 Search Query
 Position
 Date

 google.com.au
 seo
 # 4
 2013-04-02

 google.com.au
 seo
 # 4
 2013-04-01

 google.com.au
 seo
 # 1
 2013-03-31



#### **Missing Content and Dead Domain Links**

| http://www.escapetravel.com.au | 190 | 33  |    | 1  |  |
|--------------------------------|-----|-----|----|----|--|
| http://www.cruiseabout.com.au  | 65  | 41  | 1  |    |  |
| http://www.webjet.com.au/      | 599 | 229 | 20 | 54 |  |
| http://www.statravel.com.au/   | 264 | 82  | 5  | 27 |  |
| http://www.expedia.com.au/     | 298 | 43  | 3  |    |  |
| http://www.lastminute.com.au/  | 91  | 12  | 1  | 1  |  |
| http://www.jetstar.com         | 146 | 62  | 22 | 2  |  |
| http://www.mod-store.com.au    | 12  | 12  |    |    |  |



#### **Link Spam Database**

& export to link disavow tool



#### Link Management Database