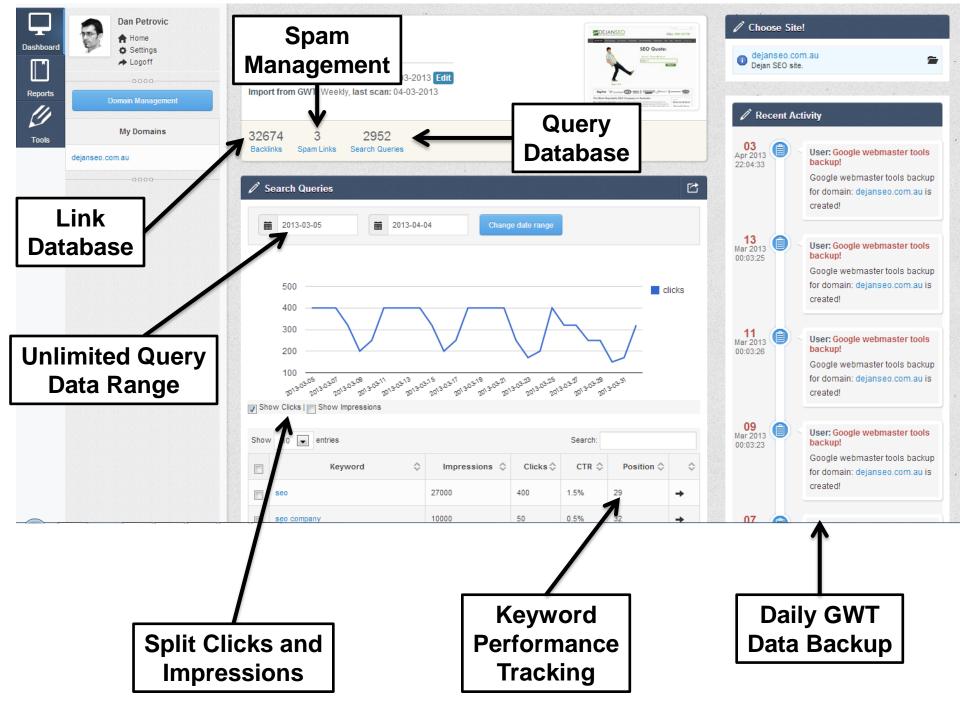

#### **Traffic Data:**

Top 10 Links:

| Link                                       | Total Traffic | Engine        | Search Query                              | Position |
|--------------------------------------------|---------------|---------------|-------------------------------------------|----------|
| http://searchenginewatch.[]%29&utm_campaig | 501           | google.com    | what is google+                           | 2        |
| http://www.wickedfire.com[]BMoz%2BTop%2B10 | 312           | google.co.uk  | dejanseo.com.au+conversations-with-google | 4        |
| http://blog.domaintools.c[]follow-in-2013/ | 175           | google.co.uk  | news site with tags                       | 5        |
| http://blog.domaintools.com/feed/          | 173           | google.com    | dejanseo.com.au+conversations-with-google | 4        |
| http://dejan-seo.topseos.com.au/           | 165           | google.com    | google skynet                             | 5        |
| http://www.searcheccentric.com             | 163           | google.com.au | seo company                               | 5        |
| http://www.inbound.org/ar[]Vhot/ecommerce  | 161           | google.lt     | 301 redirect for google                   | 5        |

Latest google queries:

| 0 | http://code.maketvietnam.com/2012/07/[]references.html | yes 💌   | yes | 771892  | 5   | Show | 2012-07-12 | <b>3</b> X              |
|---|--------------------------------------------------------|---------|-----|---------|-----|------|------------|-------------------------|
| 0 | http://infographiczone.com/tag/classic-cars/           | yes 🖼   | yes | 3317940 | 2   | Show | 2012-07-11 | <b>X</b>                |
| 0 | http://dailyserps.com/seo-experiment-[]ink-references/ | yes 💌   | yes | 986790  | 6   | Show | 2012-07-11 | $\blacksquare$ $\times$ |
| 0 | http://tweetbuzz.us/entry/116036968/d[]n-and-good-seo/ | yes wa  | yes | 50426   | 9   | Show | 2012-07-11 | <b>X</b>                |
| 0 | http://inbound.org/category/analytics/page/2/          | yes was | yes | 20123   | 53  | Show | 2012-07-10 | <b>X</b>                |
|   | http://inbound.org/2012/07/page/5/                     | yes 💌   | yes | 20123   | 53  | Show | 2012-07-09 | $\blacksquare$ $\times$ |
|   | http://inbound.org/seo/2012/07/seo-ex[]ink-references/ | yes w   | yes | 20123   | 5   | Show | 2012-07-09 | <b>X</b>                |
| 0 | http://www.123seo.com.au/alexs-curtai[]ndow-coverings/ | yes w   | yes | 625936  | 10  | Show | 2012-07-10 | BX                      |
| 0 | http://sv.globalvoicesonline.org/-/wo[]th-america/feed | yes 🖼   | yes | 20272   | 127 | Show | 2012-07-10 | BX                      |
| P | http://www.askives.com/datalicious.html                | yes 🖼   | yes | 32903   | 29  | Show | 2012-07-10 | BX                      |
| 0 | http://www.careerhunting.com.au/engin[]process/2055526 | yes 🖼   | yes | 8586117 | 4   | Show | 2012-07-09 | <b>3</b> X              |
| 0 | http://www.australianscience.com.au/n[]hment/img_1078/ | yes 🖼   | yes | 635712  | 27  | Show | 2012-07-09 | <b>3 X</b>              |
| e | http://www.minecraftworlds.info/forum[]ofile&uid=28482 | yes 🖼   | yes | 1137618 | 4   | Show | 2012-07-09 | BX                      |
| e | http://www.toponlinewebsites.in/seo-s[]imization.html/ | yes 🖼   | yes | 1525931 | 182 | Show | 2012-07-09 | BX                      |
| e | http://forum.learnphpcode.com/index.p[]=profile;u=2780 | yes W   | yes | 5686980 | 6   | Show | 2012-07-09 | BX                      |
|   |                                                        |         |     |         |     |      |            |                         |