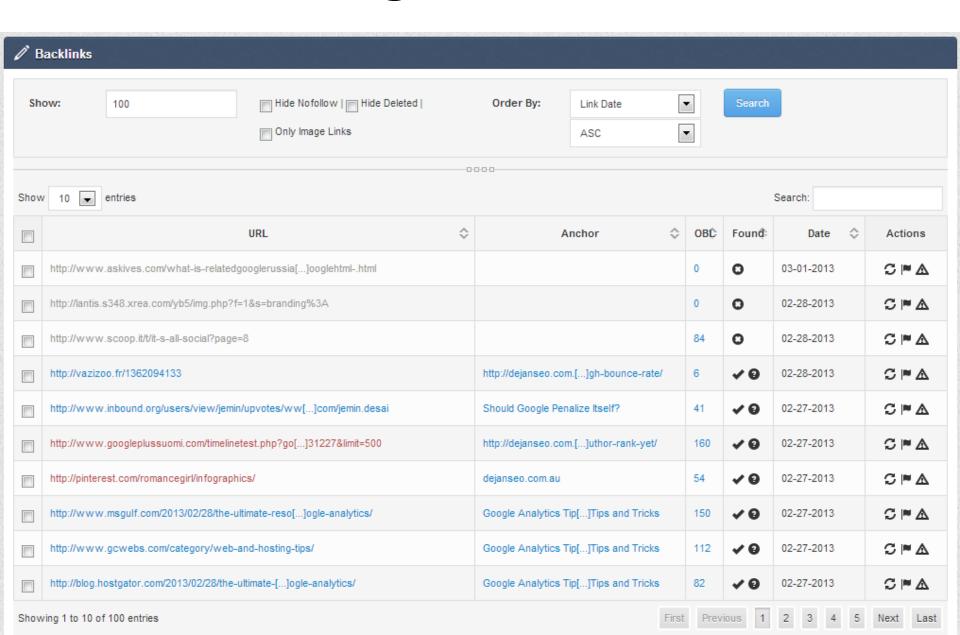

google.com.au
 seo
 # 4
 2013-04-02

 google.com.au
 seo
 # 4
 2013-04-01

 google.com.au
 seo
 # 1
 2013-03-31



#### **Missing Content and Dead Domain Links**

| http://www.escapetravel.com.au | 190 | 33  |    | 1  |  |
|--------------------------------|-----|-----|----|----|--|
| http://www.cruiseabout.com.au  | 65  | 41  | 1  |    |  |
| http://www.webjet.com.au/      | 599 | 229 | 20 | 54 |  |
| http://www.statravel.com.au/   | 264 | 82  | 5  | 27 |  |
| http://www.expedia.com.au/     | 298 | 43  | 3  |    |  |
| http://www.lastminute.com.au/  | 91  | 12  | 1  | 1  |  |
| http://www.jetstar.com         | 146 | 62  | 22 | 2  |  |
| http://www.mod-store.com.au    | 12  | 12  |    |    |  |



#### **Link Spam Database**

& export to link disavow tool



#### Link Management Database