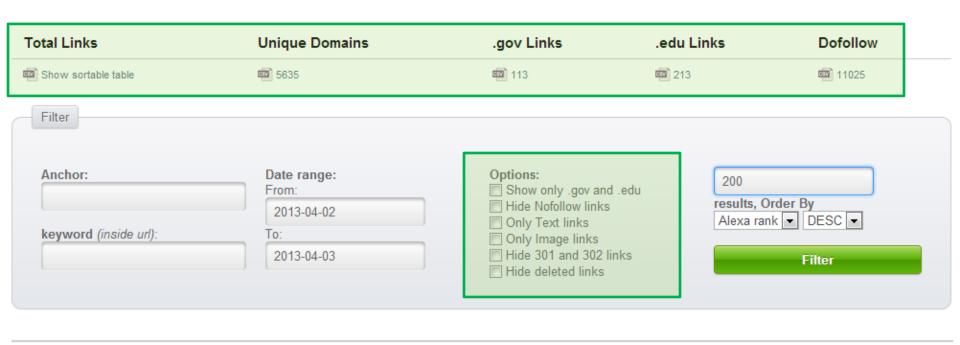

## Competitive Link Analysis

Total Backlinks (15) Shared (8)

Unique Backlinks (7)

**Qualitative Link Analysis** 

Unique Backlinks (7)

mR/mT/ACRank/PR

Competitive Analysis: Likelihood Assessment